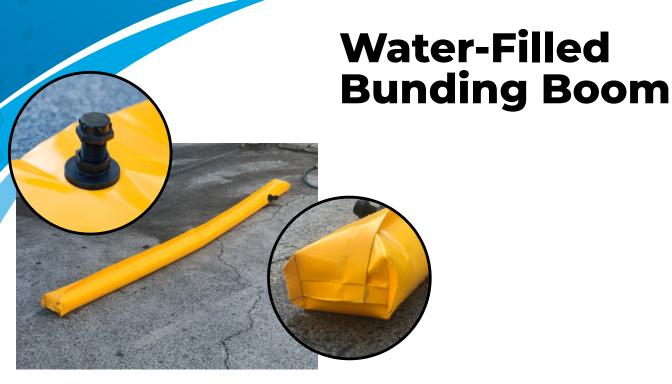

SpillSmart Water Filled Bunding Booms are designed to act as a reusable silt containment sock, contain liquids on hard surfaces or divert liquid to a collection point. They are dispatched empty and filled by the client on site.

Manufactured from high strength, durable, UV stabilised PVC, these booms incorporate an installed inlet / outlet fitting for filling and emptying of the boom. The boom is filled with water and can be placed around various storm water inlets or across open drains to reduce or redirect water flow or contain a spill. Corner Connectors and Joiners are also available to create continuous lengths and optimal bunding solutions.

## Features:

- Made from HD gooGSM, UV and Water resistant PVC
- Joiner incorporates 50mm Velcro sewn into HD PVC wrapping around the filled Boom securely, to create continuous lengths
- 90degree Corner Joiners available
- Great for containment and diversion of liquids
- Resealable Boom Plug makes filling and emptying the boom easy
- Supplied empty for easy freight options
- Sizing available 1m, 2m and 3m lengths all 150mm deep creating a large barrier
- Heavy Duty PVC construction ensures the boom is reusable with long lasting durability