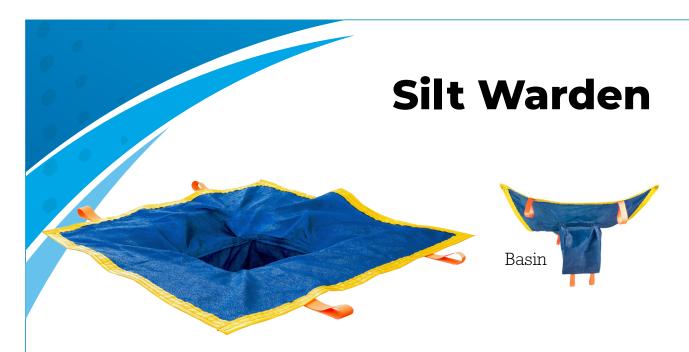

SpillSmart Silt Warden has been designed for industrial and construction work sites. It's highly effective with preventing drains from becoming congested. This heavy duty drain filter is installed easily and fits securely under the drain grate. Sitting suspended, the filter captures, sand, dirt, sediment, rubbish, worksite debris, leaves and sticks whilst water passes through with ease.

It features bright Yellow Heavy Duty, UV protected PVC. Visible externally around the drain, it can be easily seen by site inspectors and worksite personnel. For convenience, 2 external handles are fitted on 2 sides of the PVC skirt, with another 2 handles included on the basin. The filter fabric is a 300gsm UV stabilised HDPE knitted construction with a 100/m/s flowrate. This durable fabric can be emptied, washed and reused.

## Features:

- Durable bright Yellow Heavy Duty, UV protected PVC
- Quick, Straight forward installation
- Total of 6 handles designed for easy installation, maintenance and removal
- Filter fabric is hard wearing, 300gsm, UV stabilised HDPE knitted construction with 100/m/s flow rate.
- Can be emptied, washed and reused. (please dispose contents in accordance with local regulations)
- Australian Made with made to measure options available